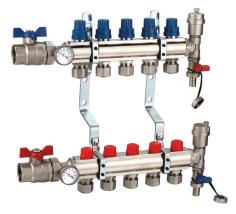

#### Introduction

1" pre-assembled distribution manifold nickel-plated, consisting of: Control valves with valve-caps, set up to fit thermo electric heads. With flow meters or lockshields. PEX fittings or multilayer fittings inlet and outlet. 2 ball valves with blue/red butterfly handles, with thermometer. Equipped with 2 automatic air vent valves and 2 drain valves(with blue/red handles)