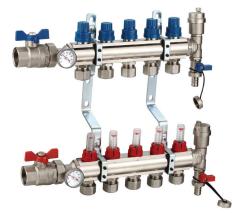

#### Introduction

1" pre-assembled distribution manifold nickel-plated, consisting of: Control valves with valve-caps, set up to fit thermo electric heads. With flow meters or lockshields. PEX fittings or multilayer fittings inlet and outlet. 2 ball valves with blue/red butterfly handles, with thermometer. Equipped with 2 automatic air vent valves and 2 drain valves(with blue/red handles)