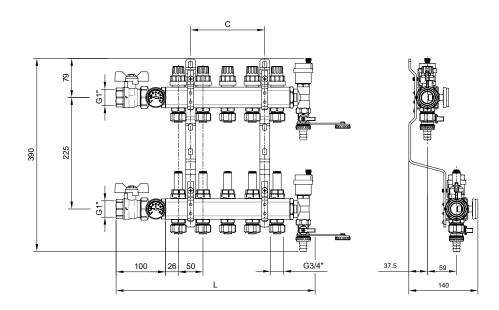

## **Technical Parameter**

| Medium                     | Water with Corrosion Inhibitors Present |  |
|----------------------------|-----------------------------------------|--|
| Maximum Working Pressure   | 10 bar (Flow Meter 6 bar)               |  |
| Apply Water Temperature    | 0~82°C (Short Term at Max. 105°C)       |  |
| Flow Meter Scale Range     | 0.5-5L/min                              |  |
| Connection Spec.           | 1" F×3/4" M                             |  |
| Distance Between Branches  | 50mm                                    |  |
| Distance Between Manifolds | 225mm                                   |  |
| Fittings                   | 16×2, 20×2                              |  |

| Code     | Number of Branches | L (mm) | C (mm) |
|----------|--------------------|--------|--------|
| JFDM802  | 2                  | 253    | 100    |
| JFDM803  | 3                  | 303    | 50     |
| JFDM804  | 4                  | 353    | 100    |
| JFDM805  | 5                  | 403    | 150    |
| JFDM806  | 6                  | 453    | 200    |
| JFDM807  | 7                  | 503    | 250    |
| JFDM808  | 8                  | 553    | 300    |
| JFDM809  | 9                  | 603    | 350    |
| JFDM8010 | 10                 | 653    | 400    |
| JFDM8011 | 11                 | 703    | 450    |
| JFDM8012 | 12                 | 753    | 500    |